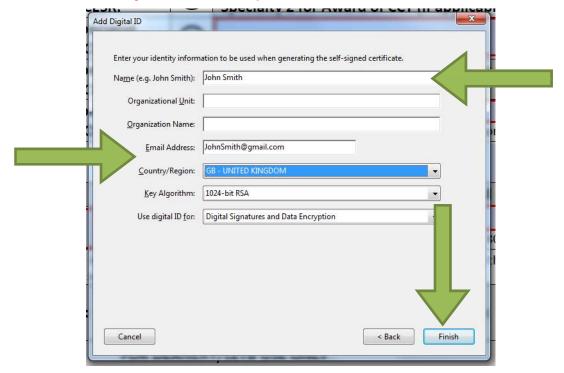

## Health Education England

3. Click "Windows Certificate Store" followed by "Next"

4. Enter your full GMC registered name, email address and country, once complete click "Finish". Please note, the email address entered here must match the address registered at HEE and your Form R must also be submitted to us from this same email address. If these conditions are not met your Form R will be rejected as incomplete