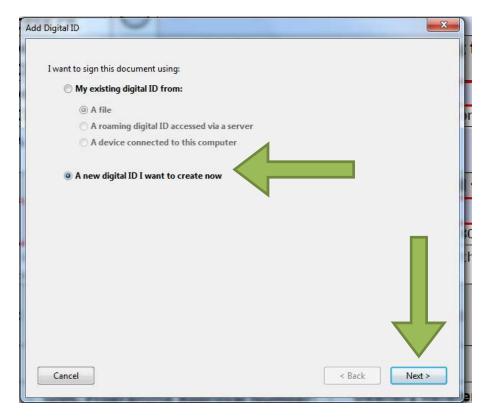

## Health Education England

1. Click into the signature field to begin signing the Form R

2. This will summon the digital signature wizard, select "A new digital ID I want to create now" then click "Next"