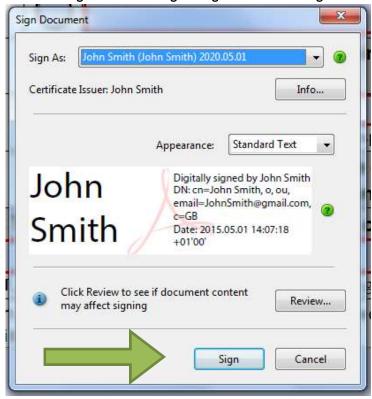

## Health Education England

5. You have now generated a digital signature click "Sign" to save a new signed copy

Once saved, your digital signature will be inputted automatically into the form and it may now be submitted by email to HEE for review