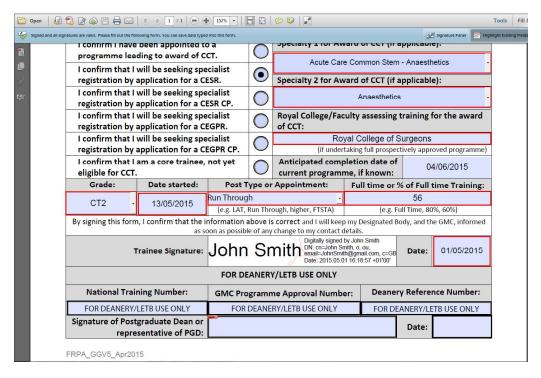

Here is a picture of a digital signature. When it is placed in a document it carries hidden information which verifies who has placed the

signature and confirms that the document has not been altered.

The information on here is about placing a signature using Adobe Reader. This you can download for free from this website: