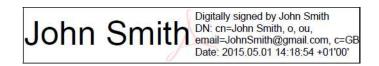

Here is a picture of a digital signature. When it is placed in a document it carries hidden information which verifies who has placed the

signature and confirms that the document has not been altered.

The information on here is about placing a signature using Adobe Reader. This you can download for free from this website: