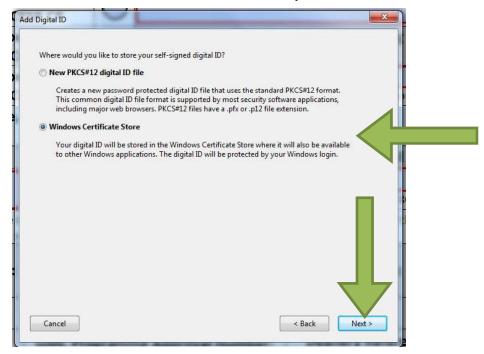

## Health Education England

3. Click "Windows Certificate Store" followed by "Next"

4. Enter your full GMC registered name, email address and country, once complete click "Finish". Please note, the email address entered here must match the address registered at HEE and your Form R must also be submitted to us from this same email address. If these conditions are not met your Form R will be rejected as incomplete